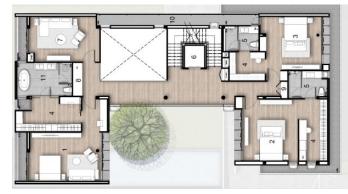

#### **FLOOR LAYOUT**

- 1. Living area
- 2. Dining area
- 3. Kitchen
- 4. Balcony
- 5. Pool
- 6. Lift
- 7. Powder room
- 8. Thai Kitchen
- 9. Maid room
- 10. Bathroom
- 11. Storage
- 12. Washing machine
- 13. Parking
- 14. Garbage
- 15. Garden

#### 1. Master bedroom (1)

- 2. Bedroom (2)
- 3. Bedroom (3)
- 4. Walk-in closet
- 5. Bathroom (2,3)
  6. Lift
- Family room
  Pantry
- 9. Storage
- 10. CDU area
- 11. Master Bathroom (1)

#### 1. Junior Master (4)

- 2. Bedroom (5)
- 3. Walk-in closet
- 4. Bathroom (5)
- 5. Powder room
- 6. Lift
- 7. Living area
- 8. Dining area
- 9. Pantry
- 10. Prayer room
- 11. Balcony
- 12. Junior Bathroom (4)

#### 3<sup>rd</sup> FLOOR

2<sup>nd</sup> FLOOR

© 2020 CBRE (Thailand) Co., Ltd. This information has been obtained from sources believed reliable. We have not verified it and make no guarantee, warranty or representation about it. Any projections, opinions, assumptions or estimates used are for example only and do not represent the current or future performance of the property. You and your advisors should conduct a careful, independent investigation of the property to determine to your satisfaction the suitability of the property for your needs.