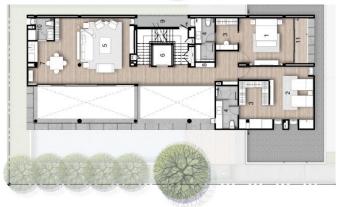

#### **FLOOR LAYOUT**

- 1. Living area
- 2. Dining area
- 3. Kitchen
- 4. Balcony
- 5. Pool
- 6. Lift
- 7. Powder room
- 8. Thai Kitchen
- 9. Maid room
- 10. Bathroom
- 11. Storage
- 12. Washing machine
- 13. Parking
- 14. Garbage
- 15. Garden

#### 3<sup>rd</sup> FLOOR

2<sup>nd</sup> FLOOR

© 2020 CBRE (Thailand) Co., Ltd. This information has been obtained from sources believed reliable. We have not verified it and make no guarantee, warranty or representation about it. Any projections, opinions, assumptions or estimates used are for example only and do not represent the current or future performance of the property. You and your advisors should conduct a careful, independent investigation of the property to determine to your satisfaction the suitability of the property for your needs.