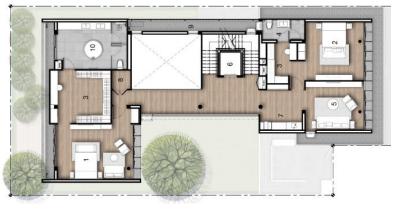

#### 1. Master bedroom (1)

- 2. Bedroom (2)
- 3. Bedroom (3)
- 4. Walk-in closet
- 5. Bathroom (2,3)
  6. Lift
- Family room
  Pantry
- 9. Storage
- 10. CDU area
- 11. Master Bathroom (1)

#### 3<sup>rd</sup> FLOOR

2<sup>nd</sup> FLOOR

© 2020 CBRE (Thailand) Co., Ltd. This information has been obtained from sources believed reliable. We have not verified it and make no guarantee, warranty or representation about it. Any projections, opinions, assumptions or estimates used are for example only and do not represent the current or future performance of the property. You and your advisors should conduct a careful, independent investigation of the property to determine to your satisfaction the suitability of the property for your needs.