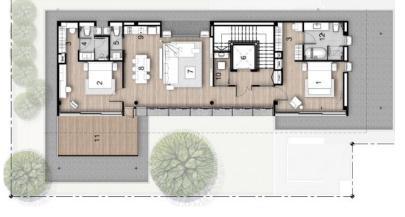

#### 1. Junior Master (4)

- 2. Bedroom (5)
- 3. Walk-in closet
- 4. Bathroom (5)
- 5. Powder room
- 6. Lift
- 7. Living area
- 8. Dining area
- 9. Pantry
- 10. Prayer room
- 11. Balcony
- 12. Junior Bathroom (4)

#### 3<sup>rd</sup> FLOOR

2<sup>nd</sup> FLOOR

© 2020 CBRE (Thailand) Co., Ltd. This information has been obtained from sources believed reliable. We have not verified it and make no guarantee, warranty or representation about it. Any projections, opinions, assumptions or estimates used are for example only and do not represent the current or future performance of the property. You and your advisors should conduct a careful, independent investigation of the property to determine to your satisfaction the suitability of the property for your needs.