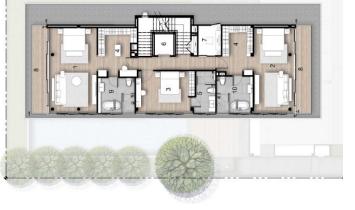

#### 1. Master bedroom (1)

- 2. Bedroom (2)
- 3. Bedroom (3)
- 4. Walk-in closet
- 5. Bathroom (2,3)
  6. Lift
- Family room
  Pantry
- 9. Storage
- 10. CDU area
- 11. Master Bathroom (1)

#### 1. Junior Master (4)

- 2. Bedroom (5)
- 3. Walk-in closet
- 4. Bathroom (5)
- 5. Powder room
- 6. Lift
- 7. Living area
- 8. Dining area
- 9. Pantry
- 10. Prayer room
- 11. Balcony
- 12. Junior Bathroom (4)

#### 3<sup>rd</sup> FLOOR

2<sup>nd</sup> FLOOR

© 2020 CBRE (Thailand) Co., Ltd. This information has been obtained from sources believed reliable. We have not verified it and make no guarantee, warranty or representation about it. Any projections, opinions, assumptions or estimates used are for example only and do not represent the current or future performance of the property. You and your advisors should conduct a careful, independent investigation of the property to determine to your satisfaction the suitability of the property for your needs.