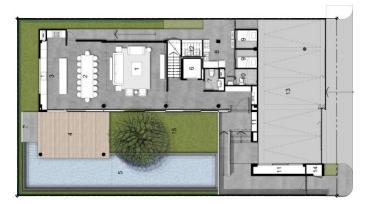

#### **FLOOR LAYOUT**

- 1. Living area
- 2. Dining area
- 3. Kitchen
- 4. Balcony
- 5. Pool
- 6. Lift
- 7. Powder room
- 8. Thai Kitchen
- 9. Maid room
- 10. Bathroom
- 11. Storage
- 12. Washing machine
- 13. Parking
- 14. Garbage
- 15. Garden