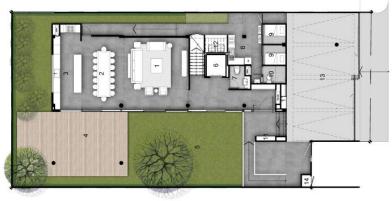

#### **ASHER**

#### **FLOOR LAYOUT**

- 1. Living area
- 2. Dining area
- 3. Kitchen
- 4. Balcony
- 5. Pool
- 6. Lift
- 7. Powder room
- 8. Thai Kitchen
- 9. Maid room
- 10. Bathroom
- 11. Storage
- 12. Washing machine
- 13. Parking
- 14. Garbage
- 15. Garden