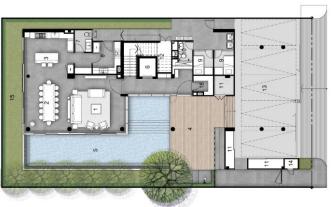

#### **FLOOR LAYOUT**

- 1. Living area
- 2. Dining area 3. Kitchen
- 4. Balcony
- 5. Garden
- 6. Lift
- 7. Powder room
- 8. Thai Kitchen
- 9. Maid room
- 10. Bathroom
- 11. Storage
- 12. Washing machine
- 13. Parking
- 14. Garbage

#### 1. Master Bedroom (1)

- 2. Bedroom (2)
- 3. Walk-in closet
- 4. Bathroom (2)
- 5. Family room
- 6. Lift
- 7. Pantry 8. Storage
- 9. CDU area
- 10. Master Bathroom (1)

- 1. Junior Master (3) 2. Bedroom (4)
- 3. Walk-in closet
- 4. Bathroom (4)
- 5. Powder room
- 6. Lift
- 7. Living area
- 8. Dining area
- 9. Pantry
- 10. Prayer room 11. Balcony
- 12. Junior Bathroom (3)

1<sup>st</sup> FLOOR

#### 2<sup>nd</sup> FLOOR

3<sup>rd</sup> FLOOR

© 2020 CBRE (Thailand) Co., Ltd. This information has been obtained from sources believed reliable. We have not verified it and make no guarantee, warranty or representation about it. Any projections, opinions, assumptions or estimates used are for example only and do not represent the current or future performance of the property. You and your advisors should conduct a careful, independent investigation of the property to determine to your satisfaction the suitability of the property for your needs.