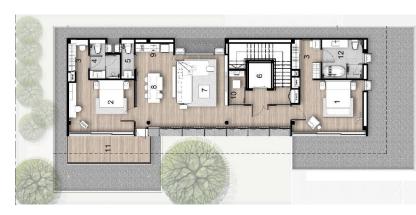

#### **FLOOR LAYOUT**

- 1. Living area
- 2. Dining area
- Kitchen
  Balcony
- 5. Pool
- 6. Lift
- 7. Powder room
- 8. Thai Kitchen
- 9. Maid room
- 10. Bathroom
- 11. Storage
- 12. Boiler&Pump
- 13. Parking
- 14. Garbage
- 15. Garden
- 16. Shoes room

1<sup>st</sup> FLOOR

2<sup>nd</sup> FLOOR

3<sup>rd</sup> FLOOR

© 2020 CBRE (Thailand) Co., Ltd. This information has been obtained from sources believed reliable. We have not verified it and make no guarantee, warranty or representation about it. Any projections, opinions, assumptions or estimates used are for example only and do not represent the current or future performance of the property. You and your advisors should conduct a careful, independent investigation of the property to determine to your satisfaction the suitability of the property for your needs.