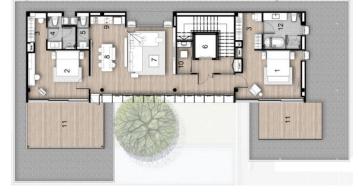

#### **FLOOR LAYOUT**

- 1. Living area
- 2. Dining area
- Kitchen
  Balcony
- 5. Pool
- 6. Lift
- 7. Powder room
- 8. Thai Kitchen
- 9. Maid room
- 10. Bathroom
- 11. Storage
- 12. Boiler&Pump
- 13. Parking
- 14. Garbage
- 15. Garden
- 16. Shoes room

#### 1. Bedroom (3)

- 2. Bedroom (4)
- 3. Walk-in closet
- 4. Bathroom (3,4)
- 5. Family room
- 6. Lift
- 7. Pantry
- 8. Storage
  9. CDU area
- 10. Powder room
- 11. Balcony
- 1. Master Bedroom (1)
- 2. Junior Master (2)
- 3. Bedroom (5)
- 4. Walk-in closet
- 5. Bathroom (5)
- 6. Lift
- 7. Prayer room
- 8. Balcony
- 9. Master Bathroom (1)
- 10. Junior Bathroom (2)

1<sup>st</sup> FLOOR

2<sup>nd</sup> FLOOR

3<sup>rd</sup> FLOOR

© 2020 CBRE (Thailand) Co., Ltd. This information has been obtained from sources believed reliable. We have not verified it and make no guarantee, warranty or representation about it. Any projections, opinions, assumptions or estimates used are for example only and do not represent the current or future performance of the property. You and your advisors should conduct a careful, independent investigation of the property to determine to your satisfaction the suitability of the property for your needs.