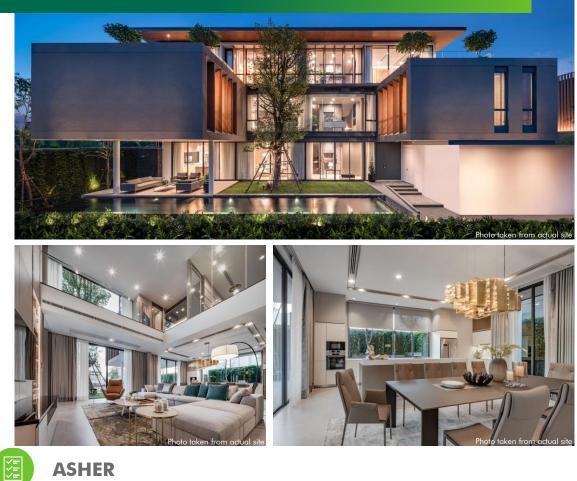

#### **ASHER**

**ASHER** 

| Usable Area: | 853 and 1,200 sq.m. | Туре:    | 5 Bedrooms      |
|--------------|---------------------|----------|-----------------|
| Land Area:   | 125 - 209 sq.wah    | Parking: | 5 and 8 Parking |